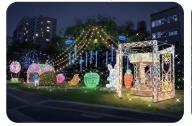

## **Hiroshima Dreamination 2021**

From 17th of November 2021 until 3rd of January 2022 Along Peace Boulevard (5:30pm-10:30pm)

The Hiroshima Dreamination is a major winter event enjoyed by people of all ages. "Dreamination" is a coined term which was created to capture the dreams of the citizen of Hiroshima and the illumination display featuring 'a fairytale world'. Peace Boulevard, a major road running east to west through downtown, is illuminated by approximately 1.4 million LED light from late November to early January.

## DREAMINATION AREA MAP

(All pictures shown are for illustrative purposes.)

Area A The end of the cloud A side

Area E Witch's yard

Area I Snow Island

Area M Gold Relic

Area B

Sky Gate