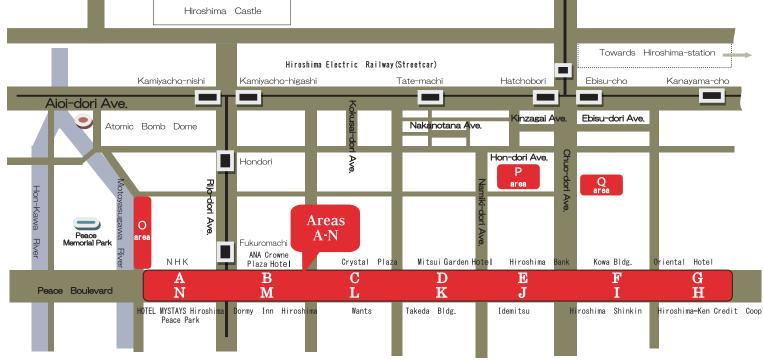

## **Hiroshima Dreamination 2021**

From 17th of November 2021 until 3rd of January 2022 Along Peace Boulevard (5:30pm-10:30pm)

The Hiroshima Dreamination is a major winter event enjoyed by people of all ages. "Dreamination" is a coined term which was created to capture the dreams of the citizen of Hiroshima and the illumination display featuring 'a fairytale world'. Peace Boulevard, a major road running east to west through downtown, is illuminated by approximately 1.4 million LED light from late November to early January.

## DREAMINATION AREA MAP

(All pictures shown are for illustrative purposes.)

Area A The end of the cloud A side

Area E Witch's yard

Area I Snow Island

Area M Gold Relic

Area B

Sky Gate