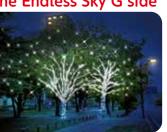

## DREAMINATION AREA MAP

Area B **Golden Castle** 

Area C **Lemonade Tree** 

Area D **Big Wave** 

Area E **Frozen Land** 

Area F The Endless Sky F side

Area G The Endless Sky G side

Area H **Peaceful Land** 