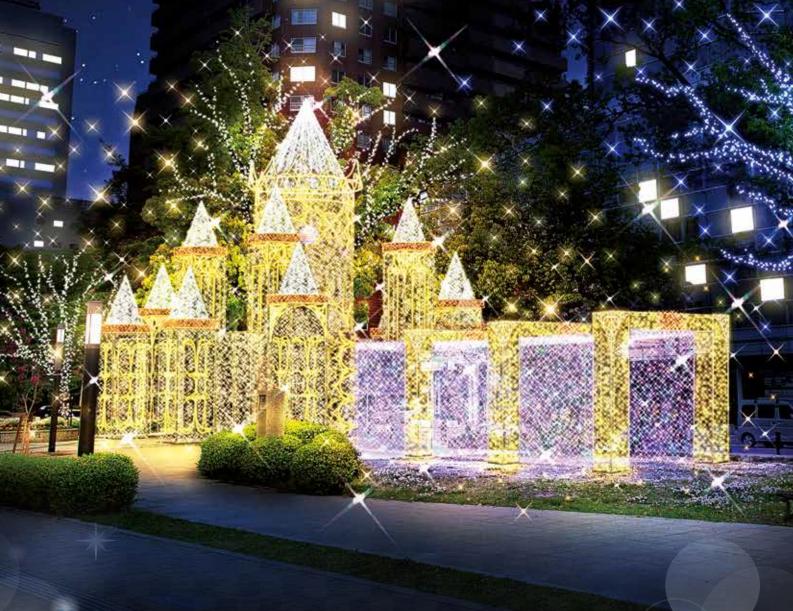

## HIROSHIMA DREAMINATION 2022

From 17th of November 2022 until 3rd of January 2023 Along Peace Boulevard (5:30pm-10:30pm)

The Hiroshima Dreamination is a major winter event enjoyed by people of all ages. "Dreamination" is a coined term which was created to capture the dreams of the citizen of Hiroshima and the illumination display featuring 'a fairytale world'. Peace Boulevard, a major road running east to west through downtown, is illuminated by lots of LED lights from late November to early January.