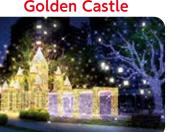

## DREAMINATION AREA MAP

Area B **Golden Castle** 

Area C **Lemonade Tree** 

Area D **Big Wave** 

Area E **Frozen Land** 

Area F The Endless Sky F side

Area G The Endless Sky G side

Area H **Peaceful Land** 