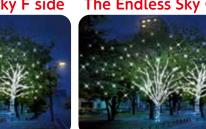

## DREAMINATION AREA MAP

Area B **Golden Castle** 

Area C **Lemonade Tree** 

Area D **Big Wave** 

Area E **Frozen Land** 

Area F The Endless Sky F side

Area G The Endless Sky G side

Area H **Peaceful Land** 