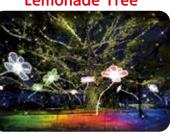

## DREAMINATION AREA MAP

Area B **Golden Castle** 

Area C **Lemonade Tree** 

Area D **Big Wave** 

Area E **Frozen Land** 

Area F The Endless Sky F side

Area G The Endless Sky G side

Area H **Peaceful Land** 